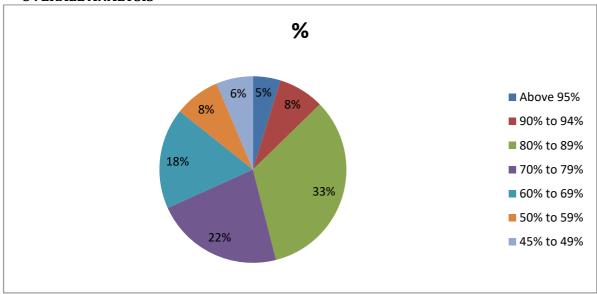

#### **TOTAL NUMBER OF STUDENTS = 63**

School No. :- 30766

| CATEGORY   | %     | NO. OF STUDENT'S |
|------------|-------|------------------|
| Above 95%  | 4.23  | 03               |
| 90% to 94% | 14.08 | 05               |
| 80% to 89% | 32.39 | 21               |
| 70% to 79% | 21.13 | 14               |
| 60% to 69% | 22.54 | 11               |
| 50% to 59% | 5.63  | 05               |
| 45% to 49% | 5.63  | 04               |
| Total =    | 100%  | 63               |

#### **OVERALL ANALYSIS**