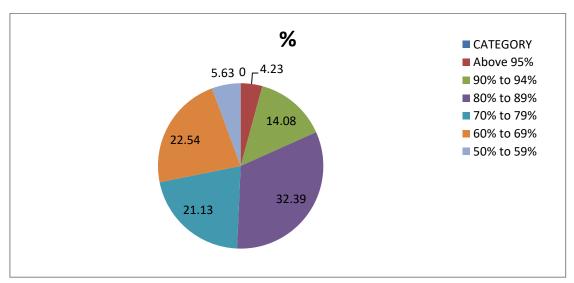

#### **TOTAL NUMBER OF STUDENTS = 71**

School No. :- 30766

| CATEGORY   | %     | NO. OF STUDENT'S |
|------------|-------|------------------|
| Above 95%  | 4.23  | 3                |
| 90% to 94% | 14.08 | 10               |
| 80% to 89% | 32.39 | 23               |
| 70% to 79% | 21.13 | 15               |
| 60% to 69% | 22.54 | 16               |
| 50% to 59% | 5.63  | 4                |
| Total =    | 100%  | 71               |

#### **OVERALL ANALYSIS**