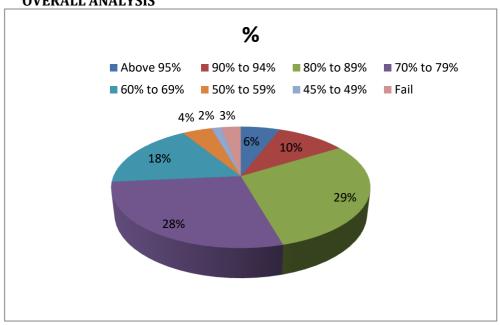

#### **TOTAL NUMBER OF STUDENTS = 68**

**School No. :- 30766** 

| CATEGORY   | %     | NO. OF STUDENT'S |
|------------|-------|------------------|
| Above 95%  | 5.88  | 04               |
| 90% to 94% | 10.29 | 07               |
| 80% to 89% | 29.41 | 20               |
| 70% to 79% | 27.94 | 19               |
| 60% to 69% | 17.64 | 12               |
| 50% to 59% | 4.41  | 03               |
| 45% to 49% | 1.47  | 01               |
| Fail       | 2.94  | 02               |
| Total =    | 100%  | 68               |

#### **OVERALL ANALYSIS**