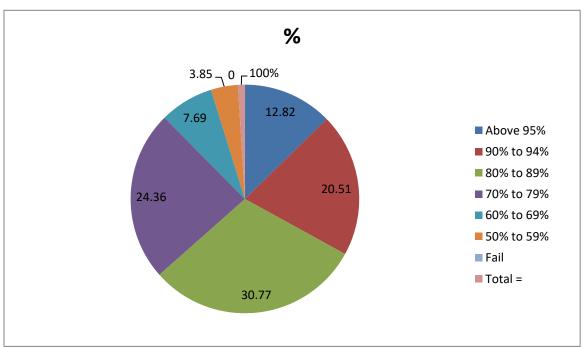

### **TOTAL NUMBER OF STUDENTS = 78**

School No.: - 30766

| CATEGORY   | %     | NO. OF STUDENT'S |
|------------|-------|------------------|
| Above 95%  | 12.82 | 10               |
| 90% to 94% | 20.51 | 16               |
| 80% to 89% | 30.77 | 24               |
| 70% to 79% | 24.36 | 19               |
| 60% to 69% | 7.69  | 6                |
| 50% to 59% | 3.85  | 3                |
| Fail       | 0     | 0                |
| Total<br>= | 100%  | 78               |