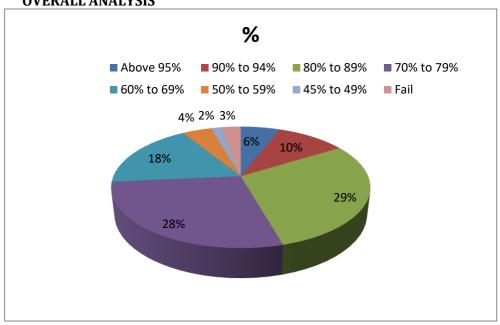

### **TOTAL NUMBER OF STUDENTS = 78**

School No.: - 30766

| CATEGORY   | %     | NO. OF STUDENT'S |
|------------|-------|------------------|
| Above 95%  | 12.82 | 10               |
| 90% to 94% | 20.51 | 16               |
| 80% to 89% | 30.77 | 24               |
| 70% to 79% | 24.36 | 19               |
| 60% to 69% | 7.69  | 6                |
| 50% to 59% | 3.85  | 3                |
| Fail       | 0     | 0                |
| Total<br>= | 100%  | 78               |

## **OVERALL ANALYSIS**