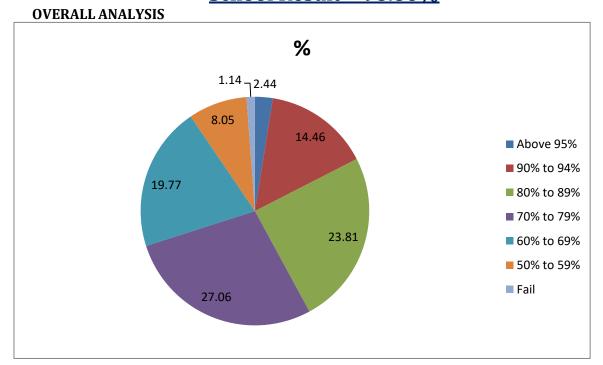

### **TOTAL NUMBER OF STUDENTS = 82**

School No. :- 30766

| CATEGORY   | %     | NO. OF STUDENT'S |
|------------|-------|------------------|
| Above 95%  | 2.44  | 2                |
| 90% to 94% | 14.46 | 12               |
| 80% to 89% | 23.81 | 20               |
| 70% to 79% | 27.06 | 23               |
| 60% to 69% | 19.77 | 17               |
| 50% to 59% | 8.05  | 7                |
| Fail       | 1.14  | 1                |
| Total<br>= | 100%  | 82               |